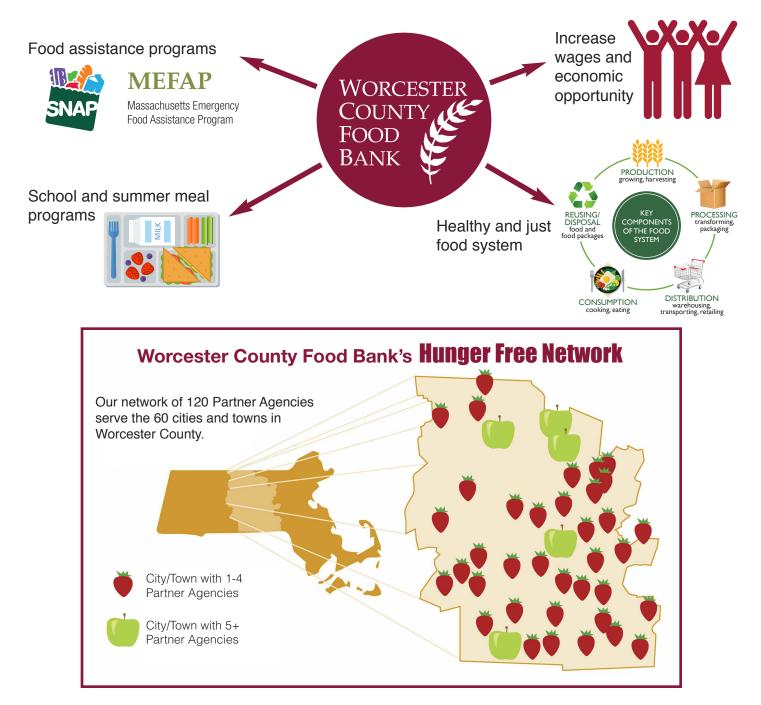

### **Advocacy** Food for the Future. Food for Everyone.

#### Food is a basic human right.

No one should have to go hungry, so we advocate to end hunger by eliminating its root causes.